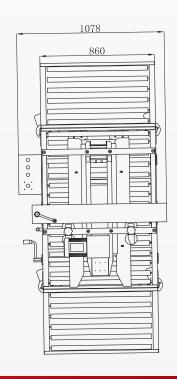

## **Technical** Specifications

| Drive Type       | Side Drive                                   |
|------------------|----------------------------------------------|
| Power Supply     | 220V/50Hz, 600W                              |
| Carton Size      | L (150mm-no limit) W(120-600mm) H(120-600mm) |
| Tape Size        | 48-72mm machine roll                         |
| Sealing Speed    | 20 metres/min                                |
| Worktable Height | 550-750mm                                    |
| Dimensions       | L 1090mm x W 890mm x H 1280 mm               |
| Gross Weight     | 250 kg                                       |