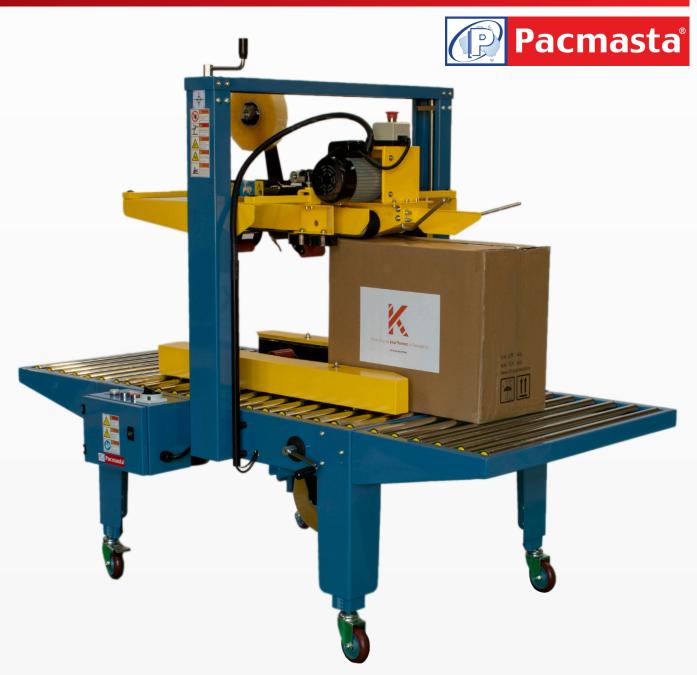

# Pacmasta PMCS-150

High quality side driver carton sealing machine

**Carton** Sealing Machine

## The Best Quality Carton Sealing Machine

We have designed the Pacmasta Carton Sealing Machine for closing uniform cartons with the same height and width. Moreover, it is an excellent choice for any low to high volume box closing needs of the industry. Our PMCS-150 Carton Sealing Machine can seal both top and bottom of the carton simultaneously at a fast speed. The box to be sealed is driven by the two side belts through the machine, while rolling dispensers apply the pressure sensitive tape. After the sealed box is discharged, the machine is immediately ready for the next box.

#### Pacmasta PMCS-150 Features

- Fast taping of all types/sizes of cartons/boxes (Height adjustable)
- Easy operation, just push box & release.
- Triple motor with 4 drive belts, can push the heaviest of boxes
- Heavy-duty body with powder coated finish
- Robust machine design & long-working, trouble-free life.
- Freely movable on caster wheels, wherever your packing work is done
- Interchangeable top and bottom dispenser
- Tape overlap length can be adjusted
- Blade guards, safe to work
- Precise operation
- · Technically advanced
- Saves time
- Lifts productivity
- Seals cartons neatly & efficiently