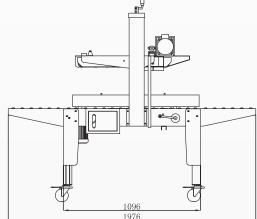

## **Technical** Specifications

| Drive Type       | Side Drive                                   |
|------------------|----------------------------------------------|
| Power Supply     | 220V/50Hz, 600W                              |
| Carton Size      | L (150mm-no limit) W(120-600mm) H(120-600mm) |
| Tape Size        | 48-72mm machine roll                         |
| Sealing Speed    | 20 metres/min                                |
| Worktable Height | 550-750mm                                    |
| Dimensions       | L 1090mm x W 890mm x H 1280 mm               |
| Gross Weight     | 250 kg                                       |